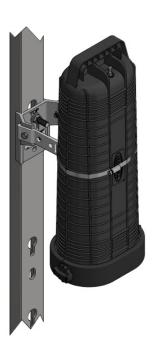

## **FEATURES AND BENEFITS**

- · Mounts to walls, coil bracket or poles
- Includes standoff bracket, hose clamp and hardware for use with Hubbell coil storage brackets PSC730CB, PSC730CB3 and PSC4040198
- Aluminum body and stainless-steel clamp
- Models for 350 or 570 and 790 closures