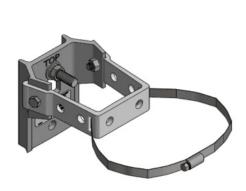

## **FEATURES AND BENEFITS**

- · Mounts to walls, coil bracket or poles
- Includes standoff bracket, hose clamp and hardware for use with Hubbell coil storage brackets PSC730CB, PSC730CB3 and PSC4040198
- Aluminum body and stainless-steel clamp
- Models for 350 or 570 and 790 closures