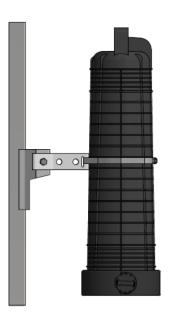

## **FEATURES AND BENEFITS**

- · Mounts to walls, coil bracket or poles
- Includes standoff bracket, hose clamp and hardware for use with Hubbell coil storage brackets PSC730CB, PSC730CB3 and PSC4040198
- Aluminum body and stainless-steel clamp
- Models for 350 or 570 and 790 closures